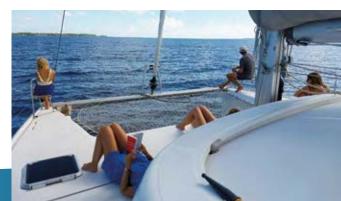

Sail Catamaran Rental

It has a central cockpit well designed for circulation and which opens onto the panoramic lounge and a fully equipped kitchen with a large foldable table around which ten people can dine comfortably.

Thanks to its shallow draft, it can sail much closer to the shore than with a classic monohull.

It is perfect for your cruise on the high seas and completely energy self-sufficient thanks to its 3 x 170 watts solar panels and watermaker.