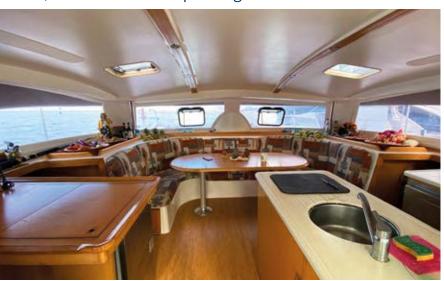

Sail Catamaran Rental

It has a central cockpit well designed for circulation and which opens onto the panoramic lounge and a fully equipped kitchen with a large foldable table around which ten people can dine comfortably.

## **EQUIPMENT:**

- 4 double cabins
- 4 toilet cabins; sink, shower,
  WC adjoining each cabin
- 2 fitted front peaks
- A large saloon and kitchen
- · Cockpit under a rigid Bimini
- 2 40hp Yanmar 3JHSE Diesel engines
- New mainsail/genoa 2021
- 3x170 Watt solar panels
- QuickFair 1400w electric windlass
- Raymarine smart pilot ST 70 autopilot
  Raymarine navigation center
- Raymarine GPS and Garmin plotter
- New 70L/H watermaker
- Satellite phone
- 220v transformer 200v socket in each cabin and saloon
- Cold: 1 x 160L stainless steel insulated refrigerator opening on the front,
   1 x 90L stainless steel insulated cooler
- Revised safety equipment + beacon
- The boat is equipped in 2nd category for 12 people
- 3.40m dinghy with 15hp Yamaha engine