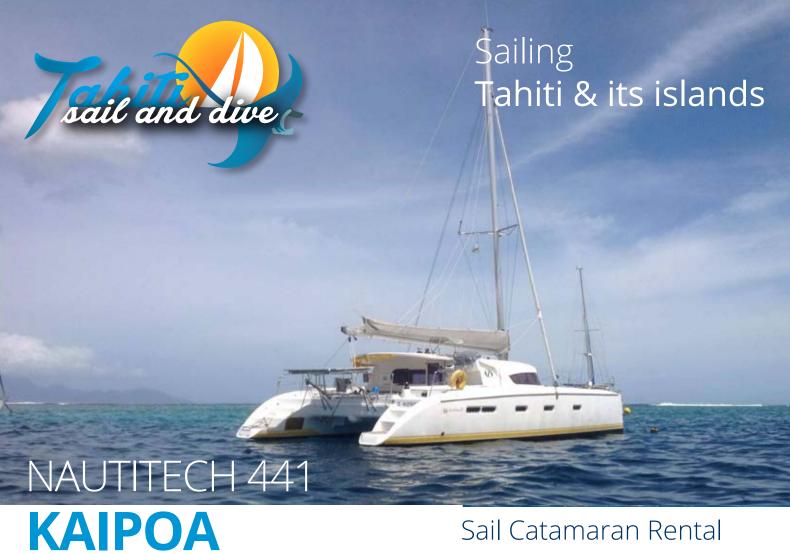

13,47 m • 4 cabins • 8 passengers • 2 x 40 CV

The Nautitech 441 is a large, luxurious catamaran for those who expect the greatest comfort.

It is efficient and comfortable with a single semi-flybridge helm station which gives total visibility and complete maneuverability.

Sail Catamaran Rental

It has a central cockpit well designed for circulation and which opens onto the panoramic lounge and a fully equipped kitchen with a large foldable table around which ten people can dine comfortably.

Thanks to its shallow draft, it can sail much closer to the shore than with a classic monohull.

It is perfect for your cruise on the high seas and completely energy self-sufficient thanks to its 3 x 170 watts solar panels and watermaker.

**L.O.A**: 44′1″ **Max. Beam**: 22′4″

Draft: 3'93"

Headroom: 6'2"

Sails area: 98 m2 Engines: 2 X 40 HP

Fresh water capacity: 211 USGal Fuel capacity: 2x53 USGal

Tahiti Sailing and Diving • P.O. 42676

Papeete Marina - TAHITI • 98715 Papeete • French Polynesia