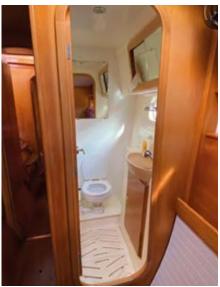

## **EQUIPMENT:**

- 4 double cabins
- 4 toilet cabins; sink, shower,
  WC adjoining each cabin
- 2 fitted front peaks
- A large saloon and kitchen
- · Cockpit under a rigid Bimini
- 2 40hp Yanmar 3JHSE Diesel engines
- New mainsail/genoa 2021
- 3x170 Watt solar panels
- QuickFair 1400w electric windlass
- Raymarine smart pilot ST 70 autopilot
  Raymarine navigation center
- Raymarine GPS and Garmin plotter
- New 70L/H watermaker
- Satellite phone
- 220v transformer 200v socket in each cabin and saloon
- Cold: 1 x 160L stainless steel insulated refrigerator opening on the front,
   1 x 90L stainless steel insulated cooler
- Revised safety equipment + beacon
- The boat is equipped in 2nd category for 12 people
- 3.40m dinghy with 15hp Yamaha engine