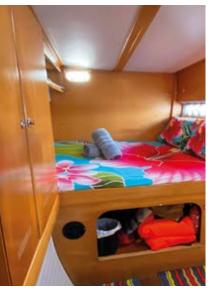

## **EQUIPMENT:**

- 4 double cabins
- 4 toilet cabins; sink, shower,
  WC adjoining each cabin
- 2 fitted front peaks
- A large saloon and kitchen
- · Cockpit under a rigid Bimini
- 2 40hp Yanmar 3JHSE Diesel engines
- New mainsail/genoa 2021
- 3x170 Watt solar panels
- QuickFair 1400w electric windlass
- Raymarine smart pilot ST 70 autopilot
  Raymarine navigation center
- Raymarine GPS and Garmin plotter
- New 70L/H watermaker
- Satellite phone
- 220v transformer 200v socket in each cabin and saloon
- Cold: 1 x 160L stainless steel insulated refrigerator opening on the front,
   1 x 90L stainless steel insulated cooler
- Revised safety equipment + beacon
- The boat is equipped in 2nd category for 12 people
- 3.40m dinghy with 15hp Yamaha engine