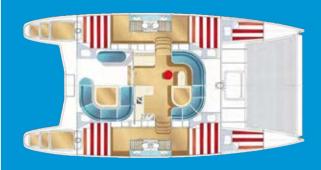

Sail Catamaran Rental

It has a central cockpit well designed for circulation and which opens onto the panoramic lounge and a fully equipped kitchen with a large foldable table around which ten people can dine comfortably.

## **EQUIPMENT:**

- 4 double cabins
- 4 toilet cabins; sink, shower,
  WC adjoining each cabin
- 2 fitted front peaks
- A large saloon and kitchen
- · Cockpit under a rigid Bimini
- 2 40hp Yanmar 3JHSE Diesel engines
- New mainsail/genoa 2021
- 3x170 Watt solar panels
- QuickFair 1400w electric windlass
- Raymarine smart pilot ST 70 autopilot
  Raymarine navigation center
- Raymarine GPS and Garmin plotter
- New 70L/H watermaker
- Satellite phone
- 220v transformer 200v socket in each cabin and saloon
- Cold: 1 x 160L stainless steel insulated refrigerator opening on the front,
   1 x 90L stainless steel insulated cooler
- Revised safety equipment + beacon
- The boat is equipped in 2nd category for 12 people
- 3.40m dinghy with 15hp Yamaha engine