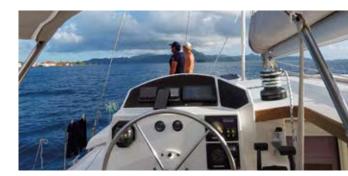

13,47 m • 4 cabins • 8 passengers • 2 x 40 CV

The Nautitech 441 is a large, luxurious catamaran for those who expect the greatest comfort.

It is efficient and comfortable with a single semi-flybridge helm station which gives total visibility and complete maneuverability.

## **EQUIPMENT:**

- 4 double cabins
- 4 toilet cabins; sink, shower,
  WC adjoining each cabin
- 2 fitted front peaks
- A large saloon and kitchen
- · Cockpit under a rigid Bimini
- 2 40hp Yanmar 3JHSE Diesel engines
- New mainsail/genoa 2021
- 3x170 Watt solar panels
- QuickFair 1400w electric windlass
- Raymarine smart pilot ST 70 autopilot
  Raymarine navigation center
- Raymarine GPS and Garmin plotter
- New 70L/H watermaker
- Satellite phone
- 220v transformer 200v socket in each cabin and saloon
- Cold: 1 x 160L stainless steel insulated refrigerator opening on the front,
   1 x 90L stainless steel insulated cooler
- Revised safety equipment + beacon
- The boat is equipped in 2nd category for 12 people
- 3.40m dinghy with 15hp Yamaha engine